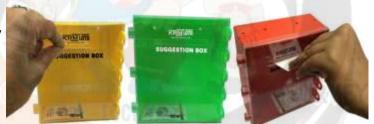

## KRM LOTO – MULTIPURPOSE (ABS +POLYCARBONATE) SUGGESTION BOX

- Material- ABS +Polycarbonate compositions material. It is moulded piece.
- Anti-corrosion, oil-resistance etc. Application for indoor and outdoor uses.
- Size L-156 mm x W-156 mm, D-64mm with complete cover. Hole Dia.: 8.75mm
- Provision of maximum 5 in-built hook in box for group locking purpose.
  Anyone can lock box either with one or multiple padlock.
  Provision of a Small slot on the front side of the box
- Slot Size : L-88mm, W-5.5mm
- Handle on the top/side of the box against specific requirement Provision of four pre drilled hole on back side of box to mount on any surface.
- Weight 260gms.
- **COLOR** YELLOW, RED, GREEN, WHITE with front fascia transparent Polycarbonate
- Text matter can be customized as per requirement on the basis of quantity – SUGGESTION BOX / KEY BOX/ PAERMIT DOCUMENT BOX –etc. NOTE: Internal hooks 1/2/3/4can be provided on requirement