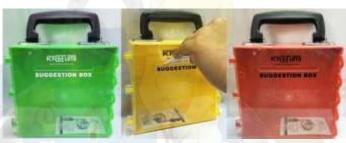

## KRM LOTO – MULTIPURPOSE (ABS +POLYCARBONATE) SUGGESTION BOX

- Material- ABS +Polycarbonate compositions material. It is moulded piece.
- Anti-corrosion, oil-resistance etc. Application for indoor and outdoor uses.
- Size L-156 mm x W-156 mm, D-64mm with complete cover. Hole Dia.: 8.75mm
- Provision of maximum 5 in-built hook in box for group locking purpose.
  Anyone can lock box either with one or multiple padlock.
  Provision of a Small slot on the front side of the box
- Slot Size : L-88mm, W-5.5mm
- Handle on the top/side of the box against specific requirement Provision of four pre drilled hole on back side of box to mount on any surface.
- Weight 260gms.
- **COLOR** YELLOW, RED, GREEN, WHITE with front fascia transparent Polycarbonate
- Text matter can be customized as per requirement on the basis of quantity – SUGGESTION BOX / KEY BOX/ PAERMIT DOCUMENT BOX –etc. NOTE: Internal hooks 1/2/3/4can be provided on requirement